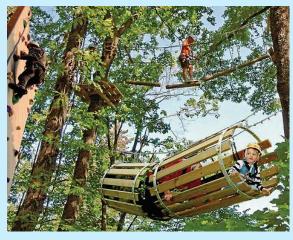

#### RICCIONE AVVENTURA

(It is located in Riccione 2.2 km from Hotel Ambasciatori)

A fantastic theme park where you can try 21 exciting routes suspended on trees from ground height up to over 15 meters! Test yourself and be the protagonist of your adventures among trees, Tibetan bridges, catwalks, cable cars, tunnels, Tree houses, Harry Potter's broom and many other breathtaking steps to do and redo in total safety.