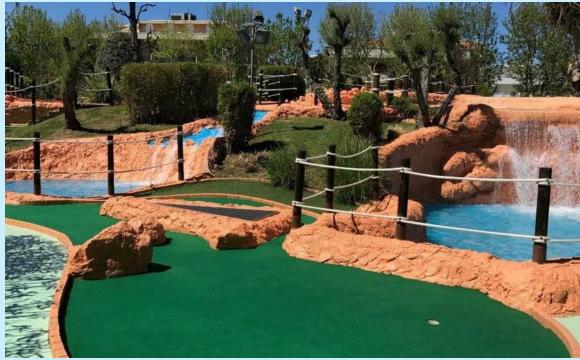

#### **INDIANA GOLF**

(It is located in Riccione, 900 metres from Hotel Ambasciatori)

It is the largest themed adventurgolf in Italy.

Nestled in a park of 7000 square meters on the seafront of Riccione, 5 minutes from the centre, at Indiana Golf you can experience an unforgettable adventure among waterfalls, rocks, ups and downs and lakes crossed by bridges.